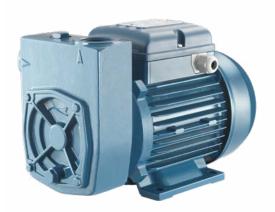

## **WHAT IS IT**

Peripheral positive displacement pump with side suction for small household systems and simple industrial applications; characterised by a considerable ratio between performance and required output; frontal brass insert avoiding the risk of blockage.

## **MAIN USES**

Water supply and pressurization for domestic and residential installations

| Pump Body          | Cast iron and brass      |
|--------------------|--------------------------|
| Motor bracket      | Cast iron                |
| Impeller           | Brass                    |
| Mechanical seal    | Ceramic-Graphite         |
| Motor shaft        | Stainless steel AISI 416 |
| Liquid temperature | 0-90 °C                  |
| Operating pressure | Max 8 bar                |
| Insulation class   | F                        |